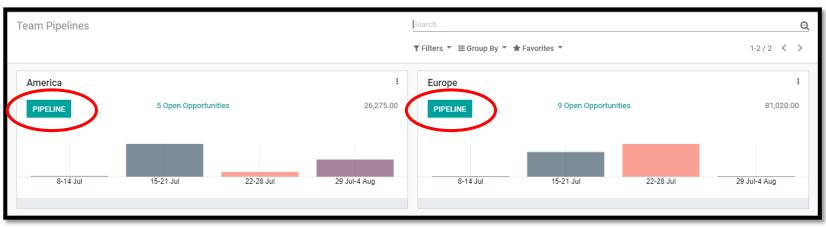

### **CRM-Sale Team Management**

- Can manage several sales teams, departments or channels
- Create pipeline of desire sales team
- Set tam lead
- Set Invoicing Target