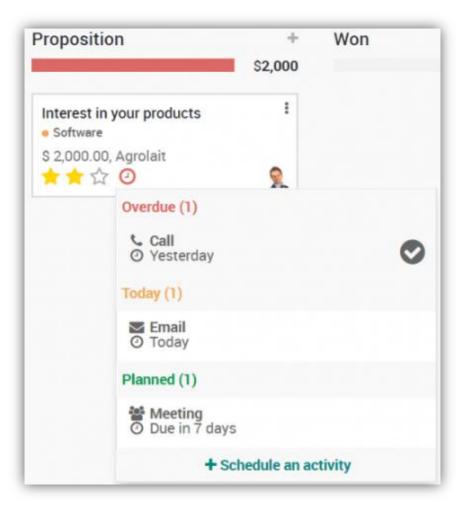

#### Get more done in less time

Great Tools = Happy People

Schedule activities based on your sales scripts: calls, meetings, mailing, and quotations. Get all information you need, directly on the opportunity: website pages viewed, mail received, etc.