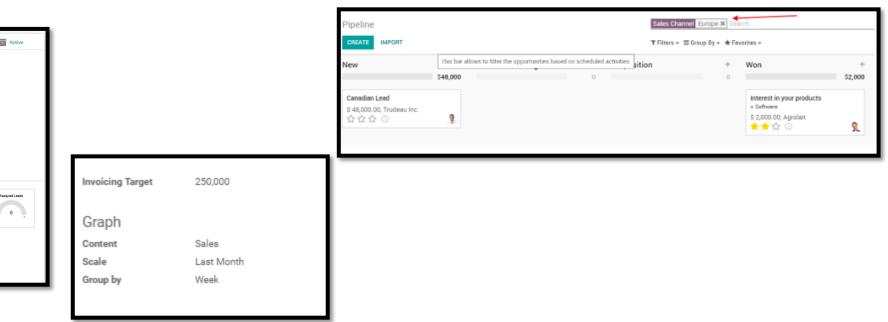

#### Get accurate forecasts

Use actionable data to make better decisions.

Get the insights you need to make smarter decisions.

Design custom dashboards to get a picture of your business at a glance.

Dig deeper with real-time reports and flow charts that anyone can create and share.

#### Get more done in less time

Great Tools = Happy People

Schedule activities based on your sales scripts: calls, meetings, mailing, and quotations. Get all information you need, directly on the opportunity: website pages viewed, mail received, etc.