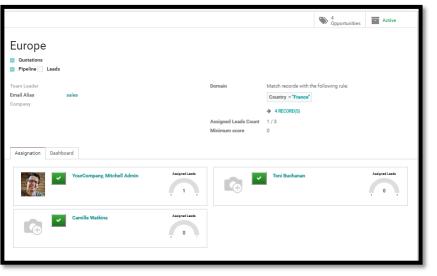

### **CRM-Sale Team Management**

- Can manage several sales teams, departments or channels
- Create pipeline of desire sales team
- Set tam lead
- Set Invoicing Target