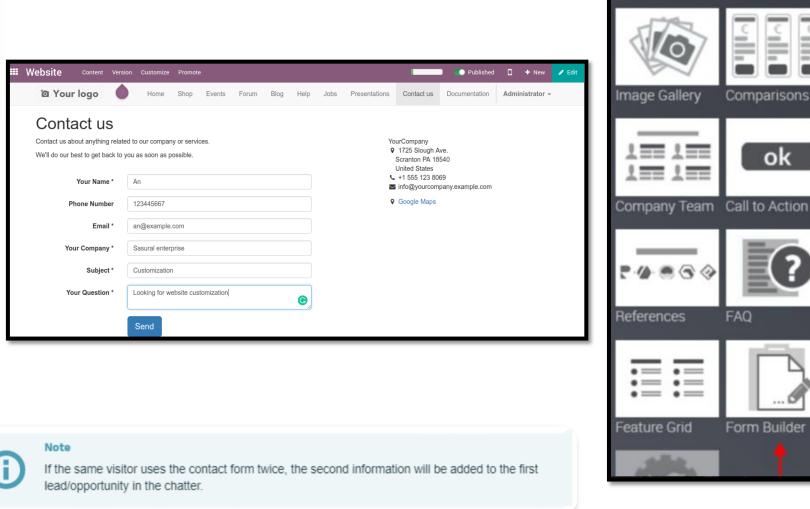

### Website Contact to lead

- Contact Form to Lead •
- Customize Contact Form Easily •

Feature

Comparisons

ok

.... 6

Form Builder

FAO