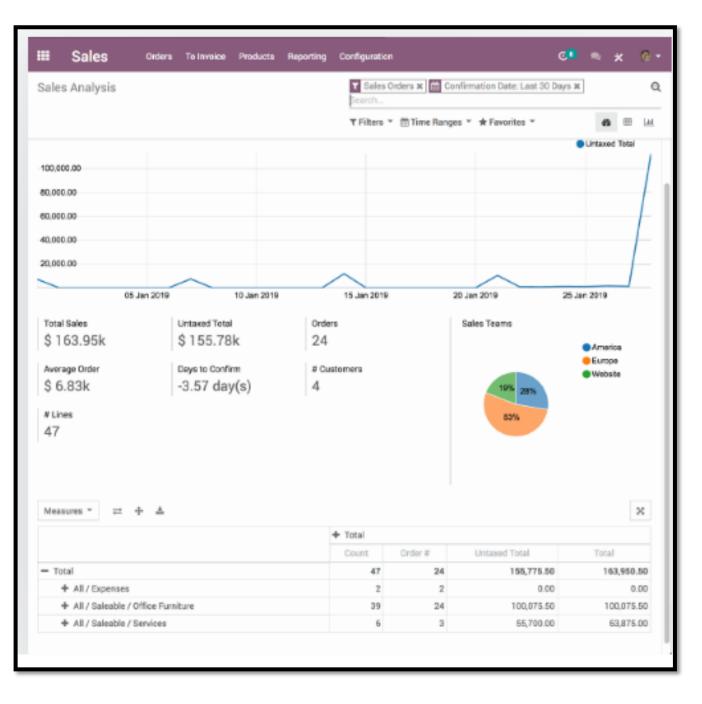

#### Get accurate forecasts

Use actionable data to make better decisions.

Get the insights you need to make smarter decisions.

Design custom dashboards to get a picture of your business at a glance.

Dig deeper with real-time reports and flow charts that anyone can create and share.